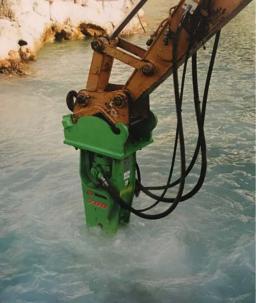

# HIGH QUALITY SPECIFIC LUBRICANTS FOR HYDRAULIC HAMMERS





# LUBRICATION LEADER HYDRAULIC HAMMERS

**MEYERLUB**® has over 45 years experience in the lubrication of demolition hammers. A full range of greases has been developed and field tested, in the most severe conditions, in co-operation with the most important equipment Manufacturers worldwide. Our R&D Laboratories have achieved exceptional results.



## **Top Performing Hammer Grease**

#### **INMERSION**



#### **HIGH TEMPERATURE**



#### **LOW TEMPERATURE**



# **OUTSTANDING PERFORMANCE**

# IN THE MOST SEVERE CONDITIONS

- Exceptional adhesiveness
- Increased protection against wear and seizure
- Resistance to high temperatures
- Pumpability at low temperatures

- Optimal lubrication in all critical points
- High water repellency
- Clean lubrication channels



## Now also in Biodegradable version.

**LORAX-BIO**<sup>®</sup> is now completing our prestigious range, to meet all needs, from medium and heavy hammers in continuous service and in difficult conditions, to smaller units occasionally used. In any case the most suitable grease for an optimal cost/performance ratio.

# A COMPLETE PRODUCT LINE

# FOR HYDRAULIC HAMMERS

## **MEYERLUB LUBRICANTS**

#### **DRUMS**

(180, 50, 25, 5 k