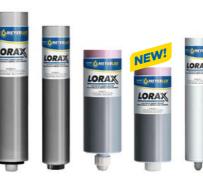

# A COMPLETE PRODUCT LINE

# FOR HYDRAULIC HAMMERS

## **MEYERLUB LUBRICANTS**

## **SCREW-ON CARTDRIDGES**

The most complete range on the market.

500g

400g 400g 400cc 290g

ADAPTER