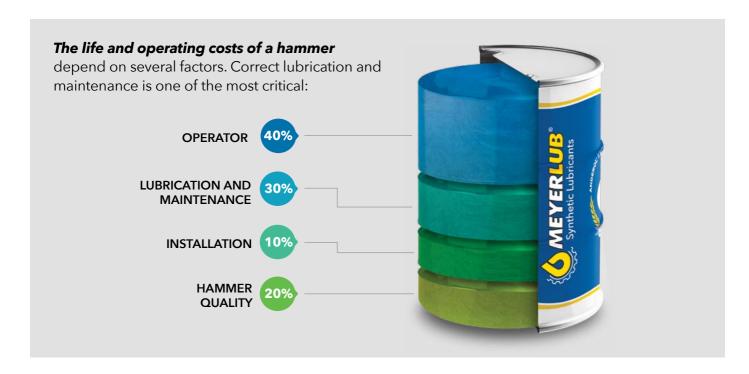

# HIGH QUALITY SPECIFIC LUBRICANTS FOR HYDRAULIC HAMMERS

# LUBRICATION LEADER HYDRAULIC HAMMERS

**MEYERLUB**® has over 45 years experience in the lubrication of demolition hammers. A full range of greases has been developed and field tested, in the most severe conditions, in co-operation with the most important equipment Manufacturers worldwide. Our R&D Laboratories have achieved exceptional results.