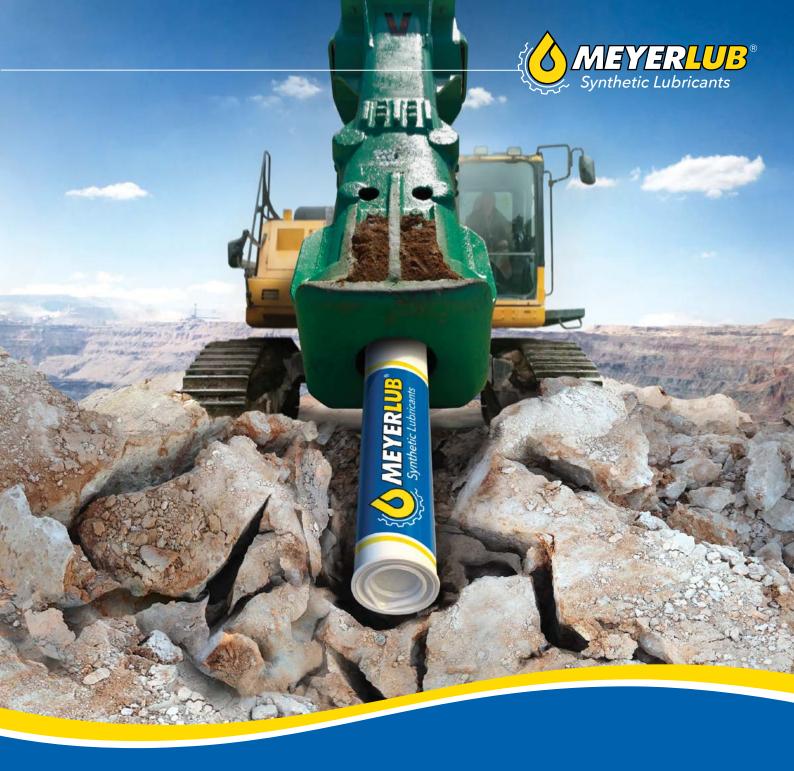

# HIGH QUALITY SPECIFIC LUBRICANTS FOR HYDRAULIC HAMMERS

# LUBRICATION LEADER HYDRAULIC HAMMERS

**MEYERLUB**® has over 45 years experience in the lubrication of demolition hammers. A full range of greases has been developed and field tested, in the most severe conditions, in co-operation with the most important equipment Manufacturers worldwide. Our R&D Laboratories have achieved exceptional results.