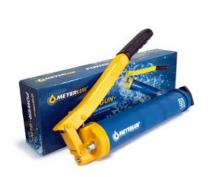

## **LUBRICATION SYSTEMS**

**POWER GUN** 

**SPEEDY SYSTEM** 

**POWER GREASE** 

**POWER LUBER** 

**TRANSFER PUMP** 

**CARTRIDGES GREASING UNIT** 