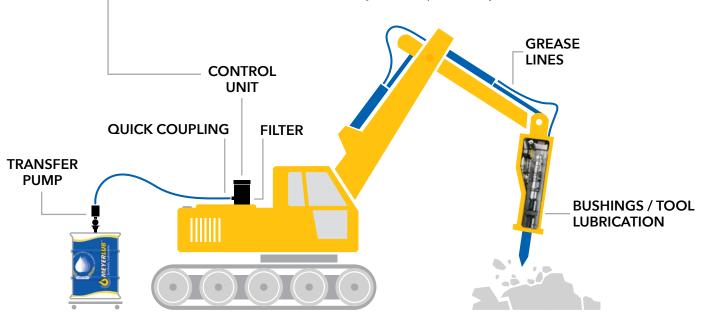

## INTEGRATED LUBRICATION

### A FULL SERVICE package that in addition to the lubricant includes:

- LORA
- An innovative lubrication unit.
- A filling pump for lubrication units.
- Assembly and assistance.
- **WEAR REDUCTION** and protection against breakages
- **GUARANTEED LUBRICATION** in adequate quantity
- TIME REDUCTION ON GREASE APPLICATION and increase in productivity
- OPTIMIZED LUBRICANT CONSUMPTION
  Up to 70% savings compared to manual lubrication

#### **MEYERLUB® INTEGRATED SYSTEM:**

In order to achieve an effective hammer lubrication, we offer you a clean and efficient system to preserve your investment.