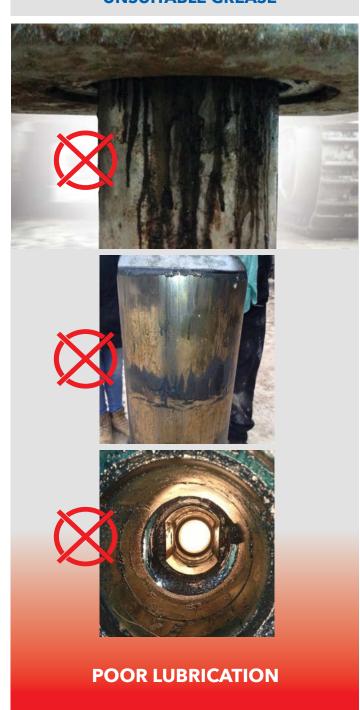

# HOW LORAX® PROTECTS YOUR INVESTMENT

Many greases for hydraulic hammers are often conventional greases, with the simple addition of solid lubricants. Hydraulic hammers are machines that operate at high frequency and under heavy loads.

This is why it is absolutely necessary to use the appropriate lubricant.

#### **UNSUITABLE GREASE**