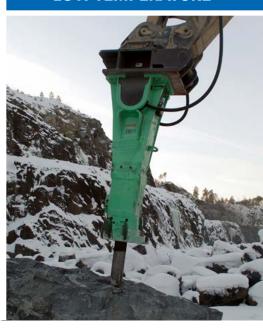

# HIGH QUALITY SPECIFIC LUBRICANTS FOR HYDRAULIC HAMMERS





# LUBRICATION LEADER HYDRAULIC HAMMERS

**MEYERLUB**® has over 45 years experience in the lubrication of demolition hammers. A full range of greases has been developed and field tested, in the most severe conditions, in co-operation with the most important equipment Manufacturers worldwide. Our R&D Laboratories have achieved exceptional results.



## **Top Performing Hammer Grease**

#### **INMERSION**



#### **HIGH TEMPERATURE**



#### **LOW TEMPERATURE**



# **OUTSTANDING PERFORMANCE**

# IN THE MOST SEVERE CONDITIONS

- Exceptional adhesiveness
- Increased protection against wear and seizure
- Resistance to high temperatures
- Pumpability at low temperatures

- Optimal lubrication in all critical points
- High water repellency
- Clean lubrication channels



## Now also in Biodegradable version.

**LORAX-BIO**<sup>®</sup> is now completing our prestigious range, to meet all needs, from medium and heavy hammers in continuous service and in difficult conditions, to smaller units occasionally used. In any case the most suitable grease for an optimal cost/performance ratio.

# A COMPLETE PRODUCT LINE

# FOR HYDRAULIC HAMMERS

## **MEYERLUB LUBRICANTS**

#### **DRUMS**

(180, 50, 25, 5 kg)

## **STANDARD CARTDRIDGES**

(600, 450 ml)

## **SCRE