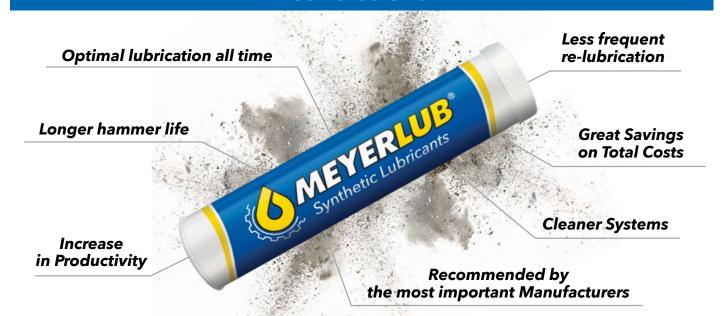

# THE LORAX® BENEFITS

## Up to € 9.000 savings per year for medium-heavy hammers.

**TOOLS**Up to 1/3 consumption

**BUSHINGS**Up to 1/5 consumption

**GREASE** consumption reduction up to 70%

**RELIABILITY**Total protection in the most hostile conditions

MAINTENANCE
1/3 of the frequency

**PRODUCTIVITY**Less downtime